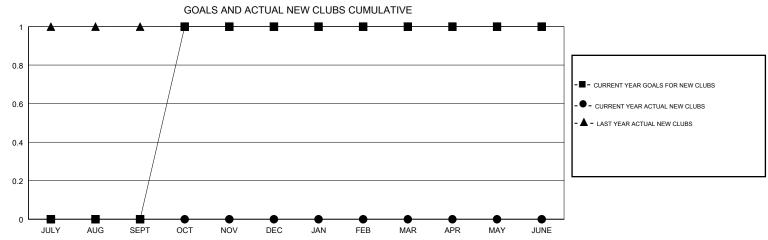

## District 6 NE

Results as of: 06/30/2018

| DROPPED CLUBS: 1 |     | 24 CLUBS OF 44 ADDED 1 OR MORE<br>NEW MEMBERS | GENDER DISTRIBUTION           MALE         682 (67.39%)           FEMALE         330 (32.61%) |   |
|------------------|-----|-----------------------------------------------|-----------------------------------------------------------------------------------------------|---|
| DROPPED MEMBERS  |     |                                               | Women Percentage Fiscal Year Goal: 35%                                                        |   |
| DECEASED         | 13  | CLICK HERE FOR CUMULATIVE MEMBERSHIP DATA     | TOTAL FAMILY UNIT MEMBERS                                                                     | 0 |
| CLUB CANCELLED   | 11  |                                               |                                                                                               |   |
| OTHER            | 103 |                                               | FAMILY MEMBERS PAYING HALF  DUES                                                              |   |
| TOTAL            | 127 |                                               |                                                                                               |   |