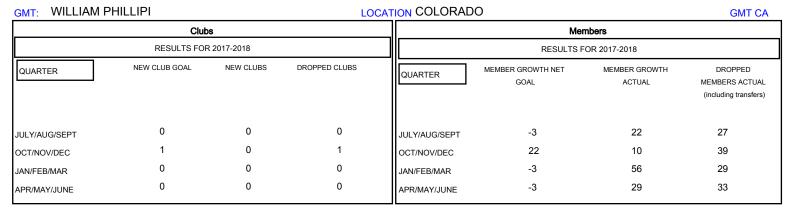

## District 6 NE

Results as of: 06/30/2018

| DROPPED CLUBS: 1 |     | 24 CLUBS OF 44 ADDED 1 OR MORE<br>NEW MEMBERS | GENDER DISTRIBUTION           MALE         682 (67.39%)           FEMALE         330 (32.61%) |   |
|------------------|-----|-----------------------------------------------|-----------------------------------------------------------------------------------------------|---|
| DROPPED MEMBERS  |     |                                               | Women Percentage Fiscal Year Goal: 35%                                                        |   |
| DECEASED         | 13  | CLICK HERE FOR CUMULATIVE MEMBERSHIP DATA     | TOTAL FAMILY UNIT MEMBERS                                                                     | 0 |
| CLUB CANCELLED   | 11  |                                               |                                                                                               |   |
| OTHER            | 103 |                                               | FAMILY MEMBERS PAYING HALF  DUES                                                              |   |
| TOTAL            | 127 |                                               |                                                                                               |   |