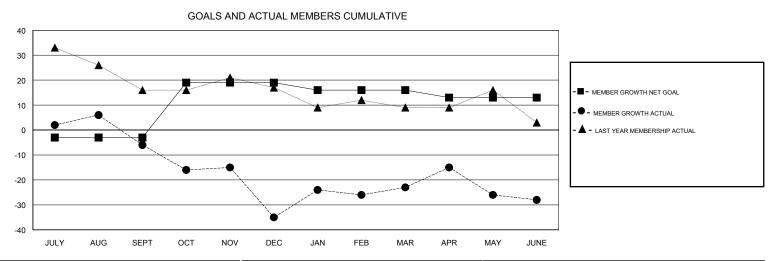

## District 6 NE

Results as of: 06/30/2018

| DROPPED CLUBS: 1 |     | 24 CLUBS OF 44 ADDED 1 OR MORE<br>NEW MEMBERS | GENDER DISTRIBUTION           MALE         682 (67.39%)           FEMALE         330 (32.61%) |   |
|------------------|-----|-----------------------------------------------|-----------------------------------------------------------------------------------------------|---|
| DROPPED MEMBERS  |     |                                               | Women Percentage Fiscal Year Goal: 35%                                                        |   |
| DECEASED         | 13  | CLICK HERE FOR CUMULATIVE MEMBERSHIP DATA     | TOTAL FAMILY UNIT MEMBERS                                                                     | 0 |
| CLUB CANCELLED   | 11  |                                               |                                                                                               |   |
| OTHER            | 103 |                                               | FAMILY MEMBERS PAYING HALF  DUES                                                              |   |
| TOTAL            | 127 |                                               |                                                                                               |   |